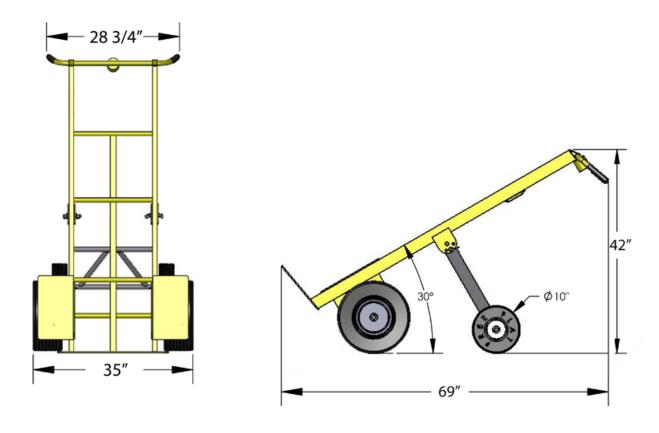

## SPECS

| Overall Dimensions: | W:       | 35" | D: | 69"                | H: | 42"    |
|---------------------|----------|-----|----|--------------------|----|--------|
| Foot Plate:         | W:       | 24" | D: | 12"                |    |        |
| Weight:             | 146 lbs. |     |    | Capacity: 1000 lbs |    | ) lbs. |

<sup>\*</sup>Measurements taken on 4 wheels.