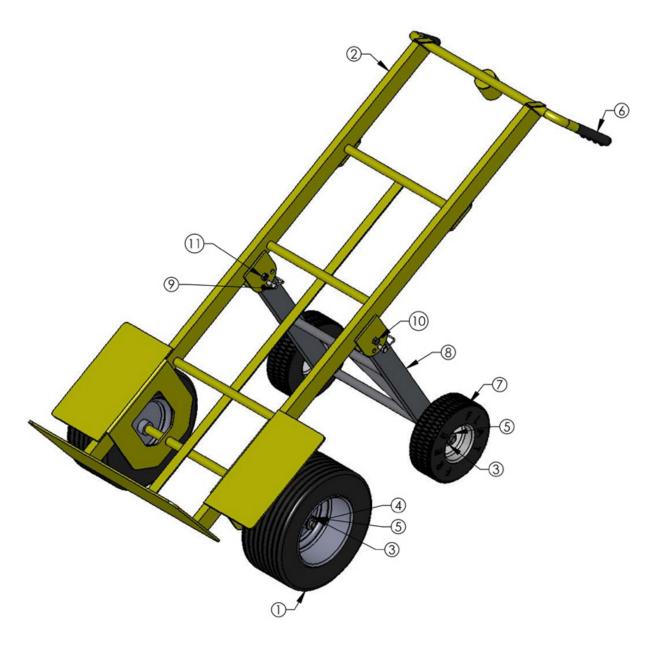

## PARTS DIAGRAM

| ITEM NO | QTY | PART NO    | DESCRIPTION              |                          |
|---------|-----|------------|--------------------------|--------------------------|
| 1       | 2   | PI-06-0048 | 16" Wheel with Steel Hub |                          |
| 2       | 1   | MI-12-4624 | Mega Hauler Cart Body    |                          |
| 3       | 4   | PI-01-0226 | 1-1/4" Cotter Pin        |                          |
| 4       | 1   | MI-04-0537 | 30-1/2" Axle Rod         |                          |
| 5       | 4   | PI-01-0229 | 3/4" Washer              |                          |
| 6       | 2   | PI-04-0109 | Hand Grip                |                          |
| 7       | 2   | PI-06-0115 | 10" Wheel with Steel Hub |                          |
| 8       | 1   | MI-12-4625 | Rear Axle Assembly       |                          |
| 9       | 2   | 06057      | 3" Snap Pin              |                          |
| 10      | 2   | PI-01-0264 | 1/2" Hex Bolt            | Use 3/4" wrench & socket |
| 11      | 2   | PI-01-0121 | 1/2" Nut                 | Use 3/4" wrench & socket |