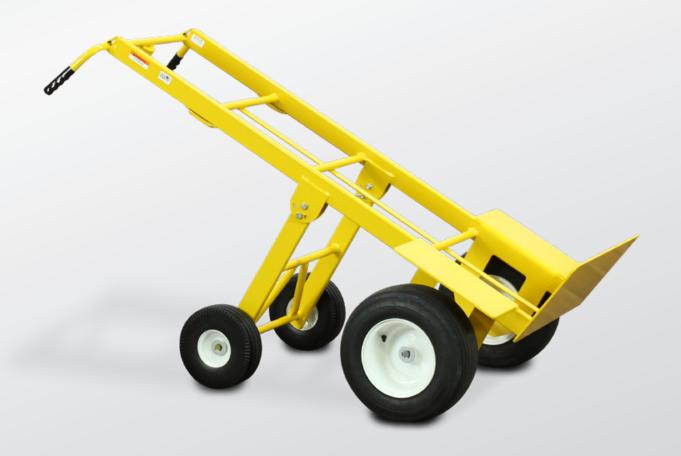

## **MEGA HAULER**

WITH **FOLD DOWN REAR WHEELS**INSTRUCTION MANUAL

67265

Revised: JULY 2017