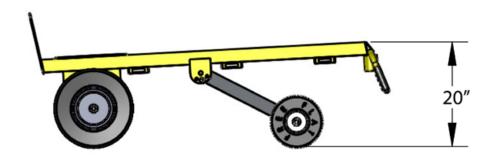

## SPECS

| Overall Dimensions: | W:       | 35" | D: | 69"                | H: | 42"    |
|---------------------|----------|-----|----|--------------------|----|--------|
| Foot Plate:         | W:       | 24" | D: | 12"                |    |        |
| Weight:             | 146 lbs. |     |    | Capacity: 1000 lbs |    | ) lbs. |